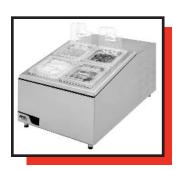

# **Mr. Frank**™ Hot Dog Display Steamer

Models: ☐ DS-1A 120V ☐ DS-1A 240V ☐ DS-1A 230VCE ☐ DS-1AP 120V PRODUCT: ITEM #:

### **Designed to Deliver Great Tasting Hot Dogs!**

- Heating system can cook hot dogs in less than 20 minutes and holds them at NSF safe temperatures for serving customers.
- Steamer holds 150 hot dogs and 60 buns.
- Divided steaming pan allows control of steam levels for hot dogs vs. buns.

### **Easy to Operate and Maintain!**

- Steamer heats quickly and has a fast recovery for unexpected surges in hot dog demand.
- Steamer is designed to require minimal labor: Operator can easily access hot dogs and buns through rear doors that open wide.
- Stainless steel interiors and exteriors are easy to clean.
- · Steamer has built-in "easy to remove" drip tray for easy cleaning.
- Back drain valve provided to remove excess water in steam tanks.